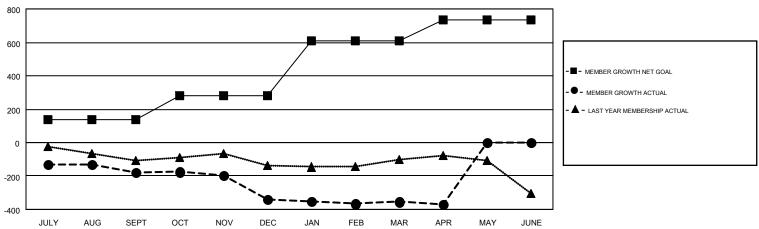

## GOALS AND ACTUAL MEMBERS CUMULATIVE

| DROPPED CLUBS: 6  DROPPED MEMBERS |       | 397 CLUBS OF 653 ADDED 1 OR MORE NEW MEMBERS | GENDER DISTRI<br>MALE<br>FEMALE | 15,122 (71.43%)<br>6,048 (28.57%) |       |
|-----------------------------------|-------|----------------------------------------------|---------------------------------|-----------------------------------|-------|
| DECEASED                          | 224   | CLICK HERE FOR CUMULATIVE                    | TOTAL FAMILY UNIT MEMBERS       |                                   | 4,434 |
| CLUB CANCELLED 47 OTHER 1,448     |       | MEMBERSHIP DATA                              | FAMILY MEMBERS PAYING HALF      |                                   | 2,241 |
| TOTAL                             | 1,719 |                                              | 5023                            |                                   |       |