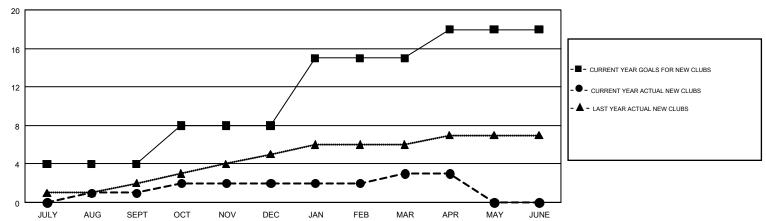

| JULY/AUG/SEPT         | 140                       | 400                     | 535                                                |  |
| OCT/NOV/DEC           | 4             | 1         | 4             | OCT/NOV/DEC           | 143                       | 502                     | 605                                                |  |
| JAN/FEB/MAR           | 7             | 1         | 0             | JAN/FEB/MAR           | 326                       | 483                     | 444                                                |  |
| APR/MAY/JUNE          | 3             | 0         | 0             | APR/MAY/JUNE          | 123                       | 126                     | 134                                                |  |

## GOALS AND ACTUAL NEW CLUBS CUMULATIVE



## GOALS AND ACTUAL MEMBERS CUMULATIVE



| DROPPED CLUBS: 6  DROPPED MEMBERS |       | 397 CLUBS OF 653 ADDED 1 OR MORE NEW MEMBERS | GENDER DISTRI<br>MALE<br>FEMALE | 15,122 (71.43%)<br>6,048 (28.57%) |       |
|-----------------------------------|-------|----------------------------------------------|---------------------------------|-----------------------------------|-------|
| DECEASED                          | 224   | CLICK HERE FOR CUMULATIVE                    | TOTAL FAMILY UNIT MEMBERS       |                                   | 4,434 |
| CLUB CANCELLED 47 OTHER 1,448     |       | MEMBERSHIP DATA                              | FAMILY MEMBERS PAYING HALF      |                                   | 2,241 |
| TOTAL                             | 1,719 |